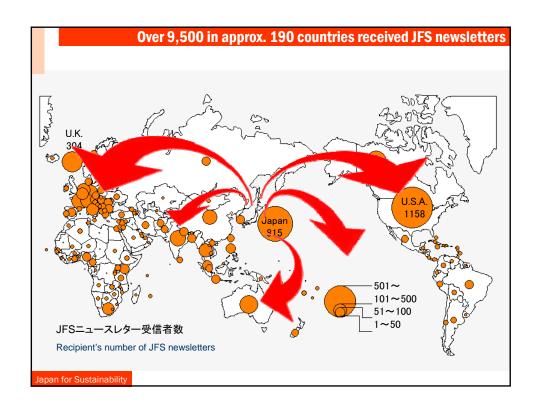

2008/3/18 apan for Sustainability Japan for Sustainability

Outreach of JFS

>Subscribers (as of June 3, 2008)

## 9,554 people from 190 countries

( ← 8,972 from 189 countries as of August 31, 2007)

>Affiliate (as of August 31, 2007))

Research inst./univ. 2,483

Government 1,637

**NGO** 1,445 Industry 1,147 Media 349 Other 1,911