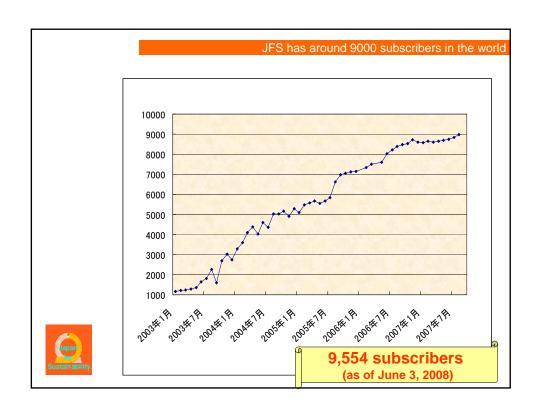

2008/3/18 apan for Sustainability Japan for Sustainability

Outreach of JFS

>Subscribers (as of June 3, 2008)

## 9,554 people from 190 countries

( ← 8,972 from 189 countries as of August 31, 2007)

>Affiliate (as of August 31, 2007))

Research inst./univ. 2,483

Government 1,637

**NGO** 1,445 Industry 1,147 Media 349 Other 1,911